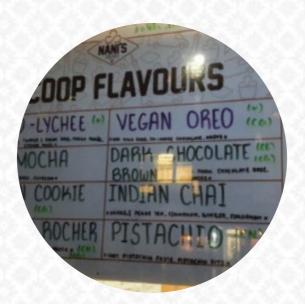

#### **Biscuits and Cookies**

COOKIE

#### Non alcoholic drinks

WATER CHAI

ESPRESSO COFFEE

### **Restaurant Category**

VEGETARIAN DESSERT

## **Ingredients Used**

EGG MANGO COCONUT NUTELLA

### Dessert

CHEESECAKE COOKIES TIRAMISU BLUEBERRY PIE SORBET

6 Charles St E, M4Y 1T2, Toronto, Canada **Opening Hours:** 

Monday 02:00 -23:00 Tuesday 02:00 -23:00 Wednesday 02:00 -23:00 Thursday 02:00 -23:00 Friday 12:00 -23:00 Saturday 12:00 -23:00 Sunday 12:00 -23:00 ♪gallery image