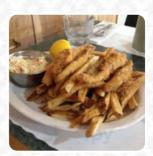

# Carol & Earl's Restaurant Menu

**Toast** 

**TOAST** 

Fish dishes

**FISH** 

Salad

**COLE SLAW** 

Soft drinks

**JUICE** 

Coffee

**COFFEE** 

Starters & Salads

**FRENCH FRIES** 

**POTATOE CHIPS** 