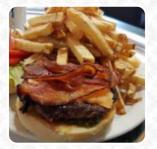

# These types of dishes are being served

**ROAST BEEF** 

**SANDWICH** 

**BURGER** 

**TOSTADAS** 

**PANINI** 

SOUP

**SALAD** 