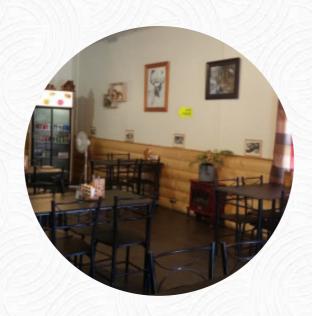

## **Country Coffee House Menu**

https://menuweb.menu
908 Belvedere Street, Enderby, British Columbia V0E 1V0, Canada
+12508380181 - http://www.countrycoffeehouse.ca

A **comprehensive** menu of Country Coffee House from Enderby covering all **18** dishes and drinks can be found here on the card. Refined version: Under new ownership since April 2016, we take pride in offering a variety of homemade soups, waffles, giant cinnamon buns, and other sweets. Our menu includes **15** different coffee flavorings, as well as options for almond or soy milk. Additionally, we have milkshakes, iced coffees, and smoothies available. Take-out orders are welcome, and we have an outdoor patio for dining when the weather permits.