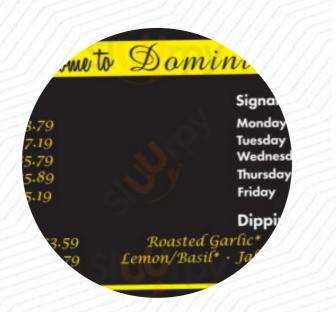

### Dominic's Italian Eatery Menu

https://menulist.menu 142 Fullarton St | Talbot Centre Mall, London, Ontario N6A 0A4, Canada +15196722186

On this homepage, you can find the <u>complete menu of Dominic's Italian Eatery</u> from London. Currently, there are 18 dishes and drinks up for grabs. For **seasonal or weekly deals**, please contact the restaurant owner directly. You can also contact them through their website. What <u>User</u> likes about Dominic's Italian Eatery:

## Dominic's Italian Eatery

142 Fullarton St | Talbot Centre Mall, London, Ontario N6A 0A4, Canada **Opening Hours:** Tuesday 10:00 - 14:00; 18:00 - 21:00 Wednesday 10:00 - 14:00; 18:00 -21:00 Thursday 10:00 - 14:00; 18:00 - 21:00 Friday 10:00 - 14:00; 18:00 - 21:00 Saturday 10:00 - 14:00; 18:00 - 21:00