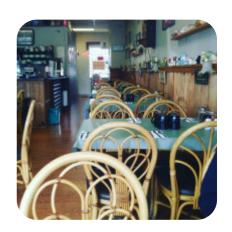

## Farmhouse Cafe Menu

https://menuweb.menu
291 E Island Highway # D, Parksville, British Columbia V9P 2G4, Canada
+12502485519 - https://www.facebook.com/farmhouserestaraunt/

On this website, you can find the **complete** menu of Farmhouse Cafe from Parksville. Currently, there are 18 meals and drinks up for grabs. Farmhouse Cafe offers a decent dining experience, with a standard breakfast menu. While some dishes are good, others lack flavor and quality. Service is friendly, but could be improved. The atmosphere is cozy and charming, making it a family-friendly and affordable option for a meal. The food is homemade and hearty, with generous portion sizes. The decor is quirky and fun, adding to the overall dining experience. Although there are some areas that need improvement, Farmhouse Cafe is a hidden gem with potential for becoming a favorite spot for locals and visitors alike.