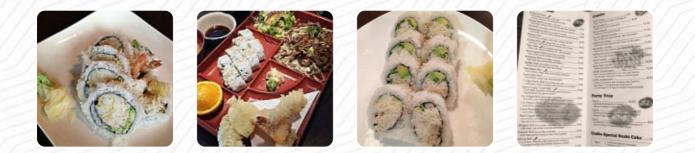

## Sushi Umibe Menu

<u>https://menuweb.menu</u> 11955 207 St | Suite 1, Maple Ridge, British Columbia V2X 1X6, Canada +16044650222 - https://sushiumibe.com

A comprehensive <u>menu</u> of Sushi Umibe from Maple Ridge covering all **18** courses and drinks can be found here on the food list. An online magazine recently reviewed a <u>sushi</u> restaurant, noting the intimate seating arrangements and cleanliness. While the food was deemed very good and fresh, there were mixed reviews on the service. Some customers praised the quality of the rolls, highlighting favorites like the crazy boy and big boy roll. Prices were considered reasonable for the portion size, with some considering the establishment one of the best sushi places in the area. However, slow service and less-than-fresh sushi rice left some patrons