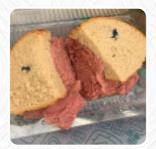

We just had Dinos today. We go every few months for a treat. The original draw was the corn beef sandwich. Unfortunately each time we get one the quality seems to be going down. The size remains like high which is great but today the meat was much much lighter and tasted more like a roast beef sandwich than a corned beef sandwich. It's like they are cutting corners on the length of time Corning the beef. Will prob wa... read more. For the small hunger in between, Dino's Fresh Food Deli from Midland, offers delicious sandwiches, healthy salads, and other small menus, as well as hot and cold drinks, Customers can enjoy the dishes from establishment through a catering service on-site or at the party. In addition, they provide you fine seafood dishes, The dishes are usually prepared for you in the shortest time and fresh.