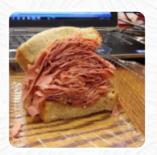

We just had Dinos today. We go every few months for a treat. The original draw was the corn beef sandwich. Unfortunately each time we get one the quality seems to be going down. The size remains like high which is great but today the meat was much much lighter and tasted more like a roast beef sandwich than a corned beef sandwich. It's like they are cutting corners on the length of time Corning the beef. Will prob wa... read more. For the small hunger in between, Dino's Fresh Food Deli from Midland, offers delicious sandwiches, healthy salads, and other small menus, as well as hot and cold drinks, Customers can enjoy the dishes from establishment through a catering service on-site or at the party. In addition, they provide you fine seafood dishes, The dishes are usually prepared for you in the shortest time and fresh.