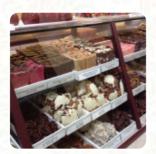

## The Fudgery Menu

https://menulist.menu
215 Banff Ave, Banff, Canada, Banff National Park
+14037623003 - http://www.facebook.com/pages/The-Fudgery/167136189970309

Here you can find the <u>menu</u> of <u>The Fudgery</u> in Banff National Park. At the moment, there are **15** menus and drinks on the menu. You can inquire about **changing offers** via phone. What <u>Vidhya I</u> likes about The Fudgery: I had maple and chocolate flavour scoops in a waffle cone. The taste was good for both the flavours and the waffle cone too. The price is slightly costly, but that's ok, since it's in Banff. The staffs were really good and welcoming. <u>View all feedback</u>. What <u>Pol Nomi</u> doesn't like about The Fudgery:

## The Fudgery

215 Banff Ave, Banff, Canada, Banff National Park

**Opening Hours:** 

Monday 09:00-21:00 Tuesday 09:00-21:00 Wednesday 09:00-21:00 Thursday 09:00-21:00 Friday 09:00-22:00 Saturday 09:00-22:00 Sunday 09:00-21:00 **a**gallery image