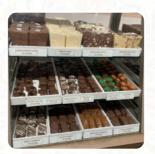

## The Fudgery Menu

https://menulist.menu
215 Banff Ave, Banff, Canada, Banff National Park
+14037623003 - http://www.facebook.com/pages/The-Fudgery/167136189970309

Here you can find the <u>menu</u> of <u>The Fudgery</u> in Banff National Park. At the moment, there are **15** menus and drinks on the menu. You can inquire about **changing offers** via phone. What <u>Vidhya I</u> likes about The Fudgery: I had maple and chocolate flavour scoops in a waffle cone. The taste was good for both the flavours and the waffle cone too. The price is slightly costly, but that's ok, since it's in Banff. The staffs were really good and welcoming. <u>View all feedback</u>. What <u>Pol Nomi</u> doesn't like about The Fudgery:

## The Fudgery

215 Banff Ave, Banff, Canada, Banff National Park

**Opening Hours:** 

Monday 09:00-21:00 Tuesday 09:00-21:00 Wednesday 09:00-21:00 Thursday 09:00-21:00 Friday 09:00-22:00 Saturday 09:00-22:00 Sunday 09:00-21:00 **a**gallery image