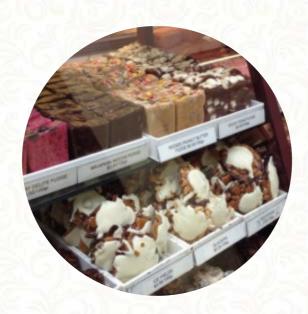

## The Fudgery Menu

https://menulist.menu
215 Banff Ave, Banff, Canada, Banff National Park
+14037623003 - http://www.facebook.com/pages/The-Fudgery/167136189970309

Here you can find the <u>menu</u> of <u>The Fudgery</u> in Banff National Park. At the moment, there are **15** menus and drinks on the menu. You can inquire about **changing offers** via phone. What <u>Vidhya I</u> likes about The Fudgery: I had maple and chocolate flavour scoops in a waffle cone. The taste was good for both the flavours and the waffle cone too. The price is slightly costly, but that's ok, since it's in Banff. The staffs were really good and welcoming. <u>View all feedback</u>. What <u>Pol Nomi</u> doesn't like about The Fudgery:

## The Fudgery

215 Banff Ave, Banff, Canada, Banff National Park

**Opening Hours:** 

Monday 09:00-21:00 Tuesday 09:00-21:00 Wednesday 09:00-21:00 Thursday 09:00-21:00 Friday 09:00-22:00 Saturday 09:00-22:00 Sunday 09:00-21:00 **a**gallery image