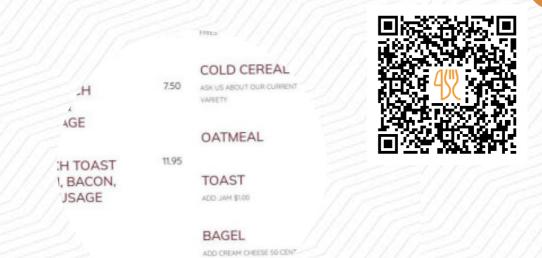

# Hills Maple Leaf Menu

<u>https://menulist.menu</u> 181 Memorial Ave, Orillia, Canada **+17053268612 - http://hillsmapleleafrestaurant.com/** 



Here you can find the <u>menu</u> of Hills Maple Leaf in Orillia. At the moment, there are 19 courses and drinks on the food list. You can inquire about **changing offers** via phone.



## Toast

TOAST

# Fish Dishes

FISH AND CHIPS

### Breakfast

SCRAMBLED EGGS

#### Sauces

GRAVY

# Fries

HOME FRIES

## Hot Drinks

COFFEE

#### French

POUTINE

## Starters & Salads

FRENCH FRIES POTATOE CHIPS

## Ingredients Used

BACON BEEF CHEESE SAUSAGE

## These Types Of Dishes Are Being Served

TUNA STEAK BURGER FISH CHICKEN ICE CREAM TOSTADAS







181 Memorial Ave, Orillia, Canada

#### **Opening Hours:**

Monday 07:00 -15:00 Tuesday 07:00 -15:00