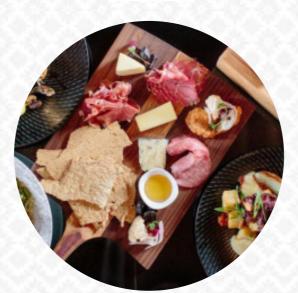

Easy To Drink

**PINOT NOIR** 

Restaurant Category

**DESSERT** 

Entrées

**STEAK TARTAR** 

**SQUID** 

Ingredients Used

**SCALLOPS** 

**DUCK** 

**TUNA** 

**SEAFOOD** 

**SALMON** 

These Types Of Dishes Are Being Served

TUNA STEAK PIZZA

LAMB