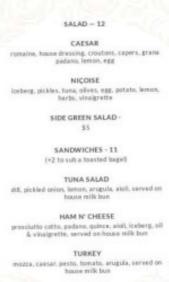

# These Types Of Dishes Are Being Served

**BREAD** 

**TOSTADAS** 

**PANINI** 

**SALAD** 