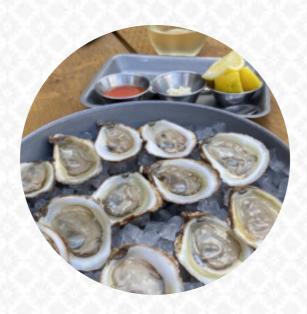

# These Types Of Dishes Are Being Served

**BURGER** 

**CHICKEN** 

**OYSTERS** 

**TOSTADAS** 