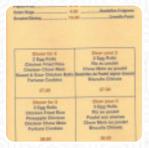

On this site, you can find the **complete menu of Vong's** from <u>Bouctouche</u>. Currently, there are **18** dishes and drinks available. For *seasonal or weekly deals*, please contact the owner of the restaurant directly. You can also contact them through their website.