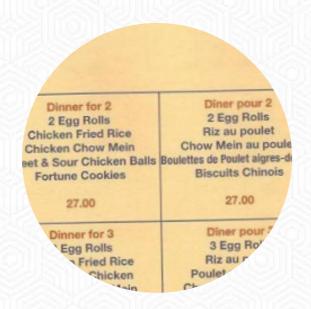

On this site, you can find the **complete menu of Vong's** from <u>Bouctouche</u>. Currently, there are **18** dishes and drinks available. For *seasonal or weekly deals*, please contact the owner of the restaurant directly. You can also contact them through their website.