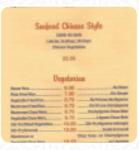

On this site, you can find the **complete menu of Vong's** from <u>Bouctouche</u>. Currently, there are **18** dishes and drinks available. For *seasonal or weekly deals*, please contact the owner of the restaurant directly. You can also contact them through their website.