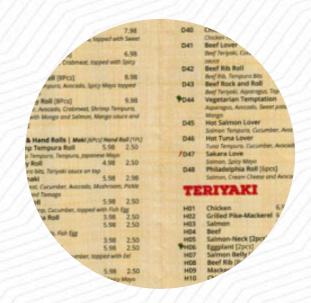

# Imi Japanese Cuisine Menu

https://menulist.menu 2011 Plains Road East, Burlington, L7R 3R3, Canada +19056339988 - https://www.imisushiexpress.ca

On this site, you can find the **complete** <u>menu</u> of Imi Japanese Cuisine from Burlington. Currently, there are 18 dishes and drinks available. For **changing offers**, please contact the restaurant owner directly. You can also contact them through their website.