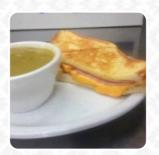

## Snowshoe Inn Cafe |craft Shop Menu

https://menulist.menu Mackenzie Drive, Fort Providence, NT X0E 0L0, Canada (+1)8676993511 - http://www.snowshoeinn.ca/









# Snowshoe Inn Cafe |craft Shop Menu



## Burger

**BEEF BURGER** 

#### Sandwiches

**CLUB SANDWICH** 

#### Side Dishes

**MASHED POTATOES** 

#### Starters & Salads

**FRENCH FRIES** 

### Chicken Wings

**WINGS** 

#### **Hot Drinks**

**COFFEE** 

#### Chicken

**CHICKEN WINGS** 

**BUFFALO CHICKEN** 

## Ingredients Used

**BEEF** 

**CHEESE** 

**BACON** 

**CHILI** 

# These Types Of Dishes Are Being Served

**MEAT** 

**PANINI** 

**ROAST BEEF** 

**PIZZA** 

**BURGER** 

**CHICKEN** 

## Snowshoe Inn Cafe |craft Shop Menu



# Snowshoe Inn Cafe |craft Shop

Mackenzie Drive, Fort Providence, NT X0E 0L0, Canada

#### **Opening Hours:**

Thursday 07:30 a.m.-08:00 Friday 07:30 a.m.-08:00 Saturday 07:30 a.m.-08:00 Sunday 11:00-06:00 Monday 07:30 a.m.-08:00 Tuesday 07:30 a.m.-08:0