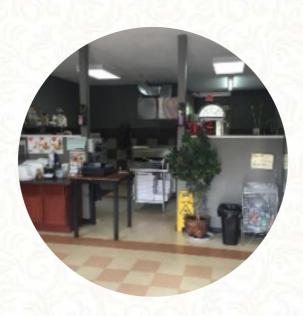

# Samimi's Pizza

429 New Maryland Hwy, New Maryland, Canada, NEW MARYLAND **Opening Hours:** 

Monday 11:00-14:00 Tuesday 11:00-14:00 Wednesday 11:00-14:00 Thursday 11:00-14:00 Friday 11:00-14:00 Saturday 11:00-14:00 Sunday 11:00-14:00