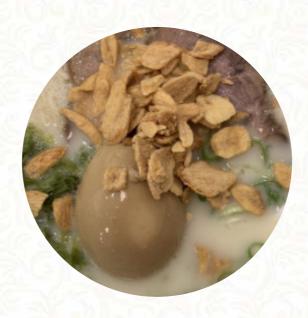

## Maruhachi Ra-men Coquitlam Menu

https://menulist.menu 1190 Pinetree Way, Coquitlam, V3B 0K8, Canada http://maruhachi.ca/







OPEN FROM 11am
Effective from November 21st
ON-THU & SUN FRI & SA'
1:00-21:00 11:00-22

## Maruhachi Ra-men Coquitlam Menu



Non Alcoholic Drinks

**WATER** 

Side Dishes

**RICE** 

Chicken

**FRIED CHICKEN** 

**Omelet** 

**TAMAGO** 

Noodle

**RAMEN** 

**Toppings** 

**TOPPINGS** 

**Drinks** 

BEER

**DRINKS** 

Restaurant Category

**GLUTEN FREE** 

**VEGETARIAN** 

These Types Of Dishes Are Being Served

**NOODLES** 

**CHICKEN** 

**SOUP** 

Ingredients Used

**CHILI** 

**PORK MEAT** 

**VEGETABLES** 

**EDAMAME** 

**GARLIC** 

## Maruhachi Ra-men Coquitlam Menu



## Maruhachi Ra-men Coquitlam

1190 Pinetree Way, Coquitlam, V3B 0K8, Canada

**