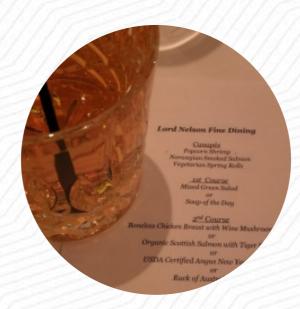

## Lord Nelson Steak House Menu

https://menulist.menu 650 Plains Rd E, L7T 2E9, Burlington, Canada +19056397950 - https://www.thelordnelson.com

## Lord Nelson Steak House Menu

Salads

**CAESAR SALAD** 

Salad

**CAESAR** 

Seafood

**CALAMARI** 

Side Dishes

**PICKLES** 

**Beef Dishes** 

**FILET MIGNON** 

**Bread** 

**GARLIC BREAD** 

Restaurant Category

**DESSERT** 

**VEGETARIAN** 

Ingredients Used

**POTATOES** 

**GARLIC** 

**BEEF** 

**OLIVES** 

These Types Of Dishes Are Being Served

**CHICKEN** 

**TUNA STEAK** 

**BREAD** 

**SALAD** 

**PASTA** 

## Lord Nelson Steak House Menu

## **Lord Nelson Steak House**

650 Plains Rd E, L7T 2E9, Burlington, Canada **Opening Hours:** 

---

*≩*gallery image