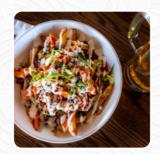

## Original Joe's Menu

https://menuweb.menu 8249 Eagle Landing Pkwy #302, Chilliwack, BC V2R 0P9, Canada +16043925637 - https://www.originaljoes.ca/en/locations/bc/chilliwack/8249-eagle-landing-parkway









## Original Joe's Menu



#### Salads

**COBB SALAD** 

#### **Main Courses**

**NACHOS** 

#### **Snacks**

**BRUSCHETTA** 

### **Drinks**

**BEER** 

### **Starters & Salads**

**FRENCH FRIES** 

#### Main

**PULLED PORK** 

### Chicken

**CHICKEN STRIPS** 

#### **CRISPY CHICKEN**

## Ingredients Used

PORK MEAT AVOCADO

#### **Sandwiches**

**CHICKEN BURGER** 

**PULLED PORK SANDWICH** 

**CHICKEN SANDWICH** 

**CRISPY CHICKEN SANDWICH** 

# These Types Of Dishes Are Being Served

SALAD

COBB

**CHICKEN** 

**PANINI** 

**BURGER** 

# **Original Joe's**

8249 Eagle Landing Pkwy #302, Chilliwack, BC V2R 0P9, Canada

#### **Opening Hours:**

Monday 11:00 -21:00 Tuesday 11:00 -22:00 Wednesday 11:00 -22:00 Thursday 11:00 -22:00 Friday 11:00 -23:00 Saturday 11:00 -21:00

Made with menu