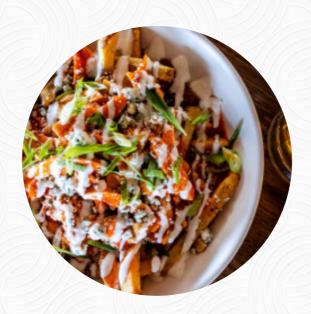

## Original Joe's Menu

https://menuweb.menu 8249 Eagle Landing Pkwy #302, Chilliwack, BC V2R 0P9, Canada +16043925637 - https://www.originaljoes.ca/en/locations/bc/chilliwack/8249-eagle-landing-parkway









## Original Joe's Menu



#### Salads

**COBB SALAD** 

#### **Main Courses**

**NACHOS** 

#### **Snacks**

**BRUSCHETTA** 

### **Drinks**

**BEER** 

### **Starters & Salads**

**FRENCH FRIES** 

#### Main

**PULLED PORK** 

### Chicken

**CHICKEN STRIPS** 

#### **CRISPY CHICKEN**

## Ingredients Used

PORK MEAT AVOCADO

#### **Sandwiches**

**CHICKEN BURGER** 

**PULLED PORK SANDWICH** 

**CHICKEN SANDWICH** 

**CRISPY CHICKEN SANDWICH** 

# These Types Of Dishes Are Being Served

SALAD

COBB

**CHICKEN** 

**PANINI** 

**BURGER** 

# **Original Joe's**

8249 Eagle Landing