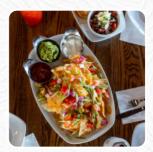

## Original Joe's Menu

https://menuweb.menu 8249 Eagle Landing Pkwy #302, Chilliwack, BC V2R 0P9, Canada +16043925637 - https://www.originaljoes.ca/en/locations/bc/chilliwack/8249-eagle-landing-parkway









## Original Joe's Menu



#### Salads

**COBB SALAD** 

#### **Main Courses**

**NACHOS** 

#### **Snacks**

**BRUSCHETTA** 

### **Drinks**

**BEER** 

### **Starters & Salads**

**FRENCH FRIES** 

#### Main

**PULLED PORK** 

### Chicken

**CHICKEN STRIPS** 

#### **CRISPY CHICKEN**

## Ingredients Used

PORK MEAT AVOCADO

#### **Sandwiches**

**CHICKEN BURGER** 

**PULLED PORK SANDWICH** 

**CHICKEN SANDWICH** 

**CRISPY CHICKEN SANDWICH** 

# These Types Of Dishes Are Being Served

SALAD

COBB

**CHICKEN** 

**PANINI** 

**BURGER** 

# **Original Joe's**

8249 Eagle Landing Pkwy #302, Chilliwack, BC V2R 0P9, Canada

#### **Opening Hours:**

Monday 11:00 -21:00 Tuesday 11:00 -22:00 Wednesday 11:00 -22:00 Thursday 11:00 -22:00 Friday 11:00 -23:00 Saturday 11:00 -21:00

Made with menuwe