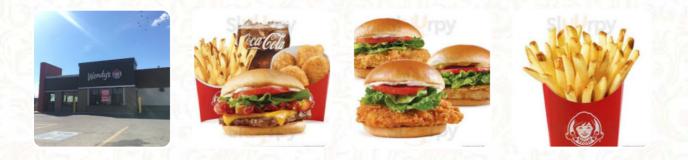

### Uncategorized

BOURBON BACON CHEESEBURGER DOUBLEA HALF-POUND\* OF FRESH, NEVER-FROZEN BEEF TOPPED WITH APPLEWOOD SMOKED BACON, AMERICAN CHEESE, CRISPY ONIONS, AND A SWEET, SMOKY BOURBON BACON SAUCE. BY "BOUR

BOURBON BACON CHEESEBURGER TRIPLETHREE-QUARTERS OF A POUND\* OF FRESH, NEVER-FROZEN BEEF TOPPED WITH APPLEWOOD SMOKED BACON, AMERICAN CHEESE, CRISPY ONIONS, AND A SWEET, SMOKY BOURBON BACON SA DAVE'S SINGLE QUARTER-POUND OF FRESH BEEF, AMERICAN CHEESE, CRISP LETTUCE, TOMATO, PICKLE, KETCHUP, MAYO, AND ONION ON A TOASTED BUN — JUST THE WAY DAVE INTENDED.

DAVE'S DOUBLE A HALF-POUND OF FRESH BEEF, AMERICAN CHEESE, CRISP LETTUCE, TOMATO, PICKLE, KETCHUP, MAYO, AND ONION ON A TOASTED BUN. MORE MEAT MEANS MORE TO LOVE.

DAVE'S TRIPLE THREE QUARTERS OF A POUND OF FRESH BEEF, AMERICAN CHEESE, CRISP LETTUCE, TOMATO, PICKLE, KETCHUP, MAYO, AND ONION ON A TOASTED BUN. USE BOTH HANDS!

BACONATOR A HALF-POUND OF FRESH BEEF, AMERICAN CHEESE, 6 PIECES OF CRISPY APPLEWOOD SMOKED BACON, KETCHUP, AND MAYO. CARNIVORES JOIN!

SON OF BACONATOR TWO PARTS OF FRESH BEEF, AMERICAN CHEESE, PLENTY OF APPLEWOOD SMOKED BACON, KETCHUP, AND MAYO. LIKE BACONATOR, LIKE SON.

BIG BACON CLASSICA QUARTER-POUND OF FRESH BEEF, APPLEWOOD SMOKED BACON, AMERICAN CHEESE, CRISP LETTUCE, TOMATO, PICKLE, KETCHUP, MAYO, AND ONION ON A TOASTED BUN. IT'S BIG. IT'S CLASSIC. IT'S

BIG BACON CLASSIC DOUBLE A HALF-POUND OF FRESH BEEF, APPLEWOOD SMOKED BACON, AMERICAN CHEESE, CRISP LETTUCE, TOMATO, PICKLE, KETCHUP, MAYO, AND ONION ON A TOASTED BUN. IT'S BIG. IT'S CLASSIC.

BOURBON BACON CHEESEBURGERA QUARTER-POUND\* OF FRESH, NEVER-FROZEN BEEF TOPPED WITH APPLEWOOD SMOKED BACON, AMERICAN CHEESE, CRISPY ONIONS, AND A SWEET, SMOKY BOURBON BACON SAUCE THAT IS, ESSE