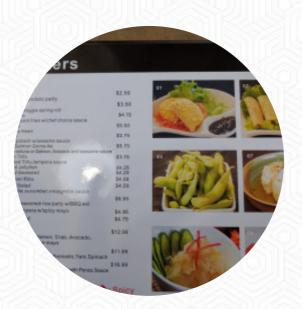

# Utage Maple Sushi Menu

Non Alcoholic Drinks

WATER

Entrées

ТАКОҮАКІ

Sushi Rolls

SUSHI

Sandwiches

Starters & Salads

#### Sauces

MAYO

Appetizer

TEMPURA

**Japanese Specialties** 

CHICKEN TERIYAKI