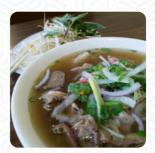

### Pho Mi 888 Menu

https://menulist.menu 972 Hamilton Rd Unit 11, N5W 1V6, London, Canada +15194550361









### Pho Mi 888 Menu



#### Entrées

**FRIED SHRIMP** 

### Soups

**TOM YUM** 

### Thai Dishes

**PAD THAI** 

#### Sauces

**PEANUT SAUCE** 

**BBQ** 

#### **Fried Rice**

SHRIMP FRIED RICE

**FRIED RICE** 

#### **Hot Drinks**

**TEA** 

**HOT TEA** 

# These Types Of Dishes Are Being Served

**FISH** 

**MEAT** 

**NOODLES** 

**SOUP** 

### **Ingredients Used**

**SHRIMP** 

**SEAFOOD** 

**PORK MEAT** 

**EGG** 

**BEEF** 

**GARLIC** 

**CHILI** 

## Pho Mi 888 Menu



# **Pho Mi 888**

972 Hamilton Rd Unit 11, N5W 1V6, London, Canada

**Opening Hours:** 

Monday 11:00 -21:00 Wednesday 11:00 -21:00 Thursday 11:00 -21:00 Friday 11:00 -21:00 Saturday 11:00 -21:00 Sunday 11:00 -21:00