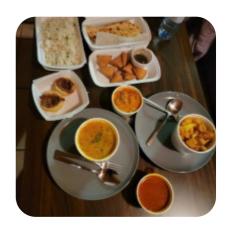

## **Apsley Inn Menu**

https://menuweb.menu 10101 ON-28, Apsley, Canada .facebook.com/Apsley-Inn-and-Re

+17056562338 - https://www.facebook.com/Apsley-Inn-and-Restaurant-100554941478790

| E STYLE AUTHENTIC INDIAN                             |
|------------------------------------------------------|
| MEAL – arter (Samosas), Butter Chicken/Chicken Curry |
| ns/Chick-Peas, Vegetable dish, Rice, Naan/Roti       |
| \$1                                                  |
| neless Chicken) \$1                                  |
| ken/ Chicken Curry + Rice \$1                        |
| angement for Gluten free; Vegan; Dairy free          |