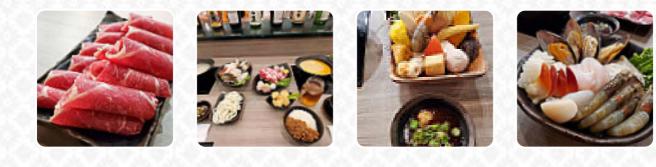

#### These Types Of Dishes Are Being Served

MEAT TUNA STEAK

FISH

CHICKEN SOUP

#### **Ingredients Used**

PORK MEAT VEGETABLES SEAFOOD MELON BEEF TOFU MILK