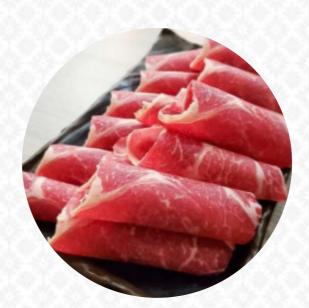

#### These Types Of Dishes Are Being Served

MEAT TUNA STEAK

FISH

CHICKEN SOUP

#### **Ingredients Used**

PORK MEAT VEGETABLES SEAFOOD MELON BEEF TOFU MILK