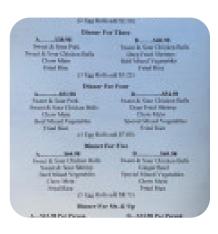

1E0, Canada +13068624411 - http://welcome-cafe.poi.place/





## Welcome Cafe Menu



#### Pizza

**SPECIAL PIZZA** 

## Sandwiches & Hot Paninis

**HAMBURGER** 

#### **Meat Dishes**

**MEATBALLS** 

### **Side Dishes**

**RICE** 

#### **Fried Rice**

**FRIED RICE** 

#### **Hot Drinks**

**COFFEE** 

#### **Sandwiches**

CHICKEN SANDWICH

**EGG ROLLS** 

## Ingredients Used

**CHILI** 

**EGG** 

**SAUSAGE** 

**PRAWNS** 

# These Types Of Dishes Are Being Served

**CHICKEN** 

**PANINI** 

**MEAT** 

**TUNA STEAK** 

**SANDWICH** 

## **Welcome Cafe**

105 1st Ave W, Nipawin, SK S0E 1E0, Canada

#### **Opening Hours:**

Monday 08:00-20:00 Tuesday 08:00-20:00 Wednesday 08:00-20:00 Thursday 08:00-20:00 Friday 08:00-20:00 Saturday 08:00-20:00 Sunday 08:00-20:00

Made with menuweb.menu