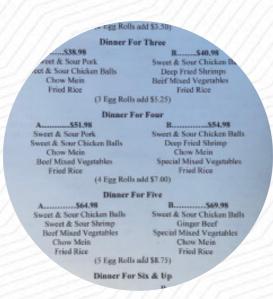

### Welcome Cafe Menu

https://menuweb.menu 105 1st Ave W, Nipawin, SK S0E 1E0, Canada +13068624411 - http://welcome-cafe.poi.place/





## Welcome Cafe Menu



#### Pizza

**SPECIAL PIZZA** 

## Sandwiches & Hot Paninis

**HAMBURGER** 

#### **Meat Dishes**

**MEATBALLS** 

### **Side Dishes**

**RICE** 

#### **Fried Rice**

**FRIED RICE** 

#### **Hot Drinks**

**COFFEE** 

#### **Sandwiches**

CHICKEN SANDWICH

**EGG ROLLS** 

## Ingredients Used

**CHILI** 

**EGG** 

**SAUSAGE** 

**PRAWNS** 

# These Types Of Dishes Are Being Served

**CHICKEN** 

**PANINI** 

**MEAT** 

**TUNA STEAK** 

**SANDWICH** 

## **Welcome Cafe**

105 1st Ave W, Nipawin, SK S0E 1E0, Canada

#### **Opening Hours:**

Monday 08:00-20:00 Tuesday 08:00-20:00 Wednesday 08:00-20:00 Thursday 08:00-20:00 Friday