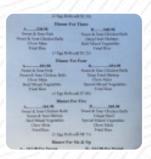

### Welcome Cafe Menu

https://menuweb.menu 105 1st Ave W, Nipawin, SK S0E 1E0, Canada +13068624411 - http://welcome-cafe.poi.place/





## Welcome Cafe Menu



#### Pizza

**SPECIAL PIZZA** 

## Sandwiches & Hot Paninis

**HAMBURGER** 

#### **Meat Dishes**

**MEATBALLS** 

### **Side Dishes**

**RICE** 

#### **Fried Rice**

**FRIED RICE** 

#### **Hot Drinks**

**COFFEE** 

#### **Sandwiches**

CHICKEN SANDWICH

**EGG ROLLS** 

## Ingredients Used

**CHILI** 

**EGG** 

**SAUSAGE** 

**PRAWNS** 

# These Types Of Dishes Are Being Served

**CHICKEN** 

**PANINI** 

**MEAT** 

**TUNA STEAK** 

**SANDWICH** 

## **Welcome Cafe**

105 1st Ave W, Nipawin, SK S0E 1E0, Canada

#### **Opening Hours:**

Monday 08:00-20:00 Tuesday 08:00-20:00 Wednesday 08:00-20:00 Thursday 08:00-20:00 Friday 08:00-20:00 Saturday 08:00-20:00 Sunday 08:00-20:00

Made with menuweb.menu