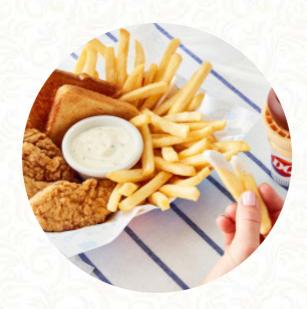

## Dairy Queen Grill Chill Menu

https://menuweb.menu
40 Drover Run Unit 6, R0A 0A1, Niverville, Canada
+12048089338 - https://www.dairyqueen.com/ca-en/Locator/Detail/?
localechange=1&store-id=15000









On this webpage, you can find the **complete menu of Dairy Queen Grill Chill** from **Niverville**. Currently, there are **17** meals and drinks up for grabs. Dairy Queen offers a varied dining experience, with some patrons praising its exceptional service and fresh, delicious food, while others report significant issues. Many reviews highlight long drive-thru waits and inconsistent order accuracy, leading to customer frustration. Employees have drawn mixed reactions; while some are commended for their friendliness and efficiency, others seem disorganized and inattentive. The quali