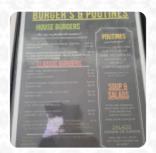

## The Miner's Daughter And Bakery Menu

https://menuweb.menu 220 Memorial Dr, North Sydney, Canada +19027361600 - http://www.minersdaughter.ca/









# The Miner's Daughter And Bakery Menu



#### Sandwiches & Hot Paninis

**HAMBURGER** 

### Sandwiches

**TURKEY SANDWICH** 

## Starters & Salads

**FRENCH FRIES** 

#### Sauces

**HOT SAUCE** 

#### Dessert

**CHEESECAKE** 

## **Energy Drinks**

**MONSTER** 

#### **Hot Drinks**

**COFFEE** 

## **Egg Dishes**

**OMELETTE** 

#### French

**POUTINE** 

## Ingredients Used

**BACON** 

## Burger

**CHEESEBURGER** 

**VEGGIE BURGER** 

### **Mexican Dishes**

**FISH TACOS** 

**TACOS** 

## Restaurant Category

**VEGETARIAN** 

**DESSERT** 

# These Types Of Dishes Are Being Served

**FISH** 

**TURKEY** 

**PANINI** 

**BURGER** 

# The Miner's Daughter And Bakery Menu



# The Miner's Daughter And Bakery

220 Memorial Dr, North Sydney, Canada

**Opening Hours:** 

Monday 11:00 -2