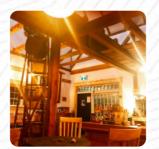

Here you can find the <u>menu</u> of The Barn Coffee & Social House in Mahone Bay. At the moment, there are 24 meals and drinks on the card. The Barn Coffee is a cozy and rustic coffee shop located in Mahone Bay. The decor is in line with the business name, featuring wooden accents.