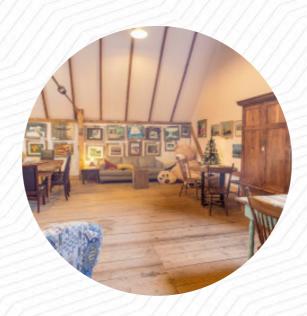

Here you can find the <u>menu</u> of The Barn Coffee & Social House in Mahone Bay. At the moment, there are 24 meals and drinks on the card. The Barn Coffee is a cozy and rustic coffee shop located in Mahone Bay. The decor is in line with the business name, featuring wooden accents.