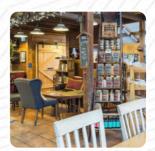

Here you can find the <u>menu</u> of The Barn Coffee & Social House in Mahone Bay. At the moment, there are 24 meals and drinks on the card. The Barn Coffee is a cozy and rustic coffee shop located in Mahone Bay. The decor is in line with the business name, featuring wooden accents.