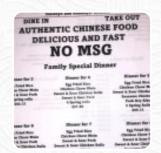

On this homepage, you can find the **complete menu of Great Wall Express** from North Battleford. Currently, there are **26** dishes and drinks up for grabs. The restaurant is a fast and ready-to-go Chinese food spot, offering a variety of options for customers to choose from. While some reviewers have had mixed experiences with the food, others have praised the freshness and quality of the dishes. The service is consistently friendly and attentive, with some customers even mentioning the personalized attention they received. Despite its unassuming appearance, this hidden gem in North Battleford has garnered a loyal following and is well worth a visit for anyone craving some good Chinese-Canadian cuisine. With friendly staff, delicious food, and quick service, this restaurant is highly recommended for those looking for a satisfying meal on the go.