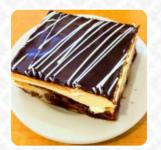

## The Crusty Bun Inc Menu

https://menuweb.menu
H-1026 St Mary's Rd, Winnipeg, MB R2M 3S6, Canada
(+1)2042577311 - http://www.crustybun.com/









A comprehensive menu of The Crusty Bun Inc from Winnipeg covering all 26 courses and drinks can be found here on the card. Crusty Bun, an European bakery located in Winnipeg, offers a wide selection of pastries, breads, and desserts that are all made without preservatives. Customers can enjoy a variety of treats such as hazelnut twirls, witch pretzels, and German pastries like the Bee Sting Cake and Danube Waves. The bakery also serves sandwiches made with fresh ingredients, homemade soups, and unique baked goods like black white cookies and jam buster donuts. Prices are reasonable, and the atmosphere is welcoming with friendly service. Overall, Crusty Bun is a fantastic bakery that is definitely worth a visit for those looking for delicious European-style baked goods.

# The Crusty Bu