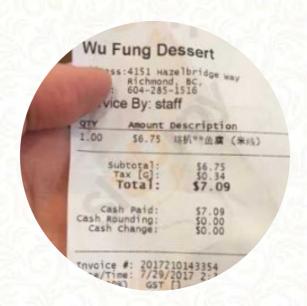

### Wu Fung Dessert Menu

https://menuweb.menu 3220-4151 Hazelbridge Way, Richmond I-V6X 4J7, Canada (+1)7782330167

# **Wu Fung Dessert**

3220-4151 Hazelbridge Way, Richmond I-V6X 4J7, Canada **Opening Hours:** 

---

Made with <u>menuweb.menu</u>