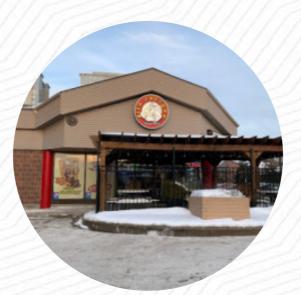

## **Pita Factory Menu**

https://menuweb.menu 170 University Ave W, Waterloo, Ontario N2L 3E9, Canada +15198842809 - https://www.pitafactorywaterloo.ca

The place from Waterloo offers **27** different **meals and drinks on <u>the menu</u>** at an average CA\$10. Pita Factory offers a mixed experience, with some diners experiencing sickness and disappointment while others praise the large portions and solid quality of food. Some complain about the service and food quality, while others appreciate the warm atmosphere and good service. It seems delivery may not be the best option for this restaurant. Overall, opinions are varied, with some customers vowing never to return and others planning future visits.

## **Pita Factory**

170 University Ave W, Waterloo, Ontario N2L 3E9, Canada **Opening Hours:** Wednesday 10:00-23:00 Thursday 10:00-23:00 Friday 10:00-23:00 Saturday 10:00-23:00 Sunday 10:00-23:00 Monday 10:00-23:00