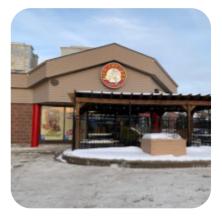

## **Pita Factory Menu**

https://menuweb.menu 170 University Ave W, Waterloo, Ontario N2L 3E9, Canada +15198842809 - https://www.pitafactorywaterloo.ca

The place from Waterloo offers **27** different **meals and drinks on <u>the menu</u>** at an average CA\$10. Pita Factory offers a mixed experience, with some diners experiencing sickness and disappointment while others praise the large portions and solid quality of food. Some complain about the service and food quality, while others appreciate the warm atmosphere and good service. It seems delivery may not be the best option for this restaurant. Overall, opinions are varied, with some customers vowing never to return and others planning future visits.

## **Pita Factory**

170 University Ave W, Waterloo, Ontario N2L 3E9, Canada **Opening Hours:** Wednesday 10:00-23:00 Thursday 10:00-23:00 Friday 10:00-23:00 Saturday 10:00-23:00 Sunday 10:00-23:00 Monday 10:00-23:00