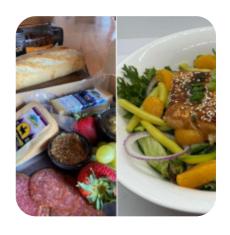

## **Brickhouse Brewpub Menu**

https://menuweb.menu 190 Fairway Rd, N4T 1W3, Woodstock, Canada +15192905347 - http://upperthamesbrewing.ca/brewpub

Here you can find the <u>menu</u> of Brickhouse Brewpub in Woodstock. At the moment, there are 27 meals and drinks on the card. Located in a historic building with a charming atmosphere, this restaurant has quickly become a must-visit spot in <u>Woodstock</u>. Diners can enjoy a rotating selection of craft beers on tap, complemented by a diverse menu featuring standout items like the beer cheese dip and delicious burgers. While the food receives high praise, guests note some areas for improvement, such as the need to order drinks at the bar and the 90-minute table limit. Nevertheless, the friendly staff and inviting outdoor terrace enhance the overall experience, making it a comfortable destination for food and drink enthusiasts alike.