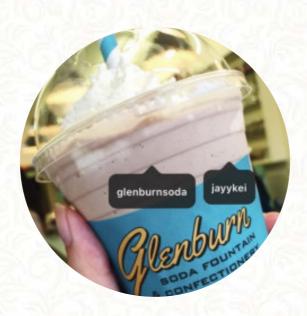

### Glenburn Soda Fountain Confectionery Menu

https://menuweb.menu 4092 Hastings St, Burnaby, BC V5C 2H9, Canada (+1)6045650155 - http://glenburnsoda.com/

On this homepage, you can find the **complete** menu of Glenburn Soda Fountain Confectionery from Burnaby. Currently, there are 27 menus and drinks up for grabs. Nestled in a corner of town, this dessert spot stirs memories of old-fashioned ice cream parlors while capturing contemporary cravings. The varied dessert menu includes customizable sundaes and rich milkshakes that have received enthusiastic praise. However, while the vegan options are a hit, some diners express disappointment in the pricing and temperature of their treats, with outdoor waiting not adding to the charm. Despite mixed experiences, the nostalgic decor and classic offerings invite patrons to reminisce while enjoying indulgent desserts, making it a worthwhile stop for sweet lovers. Dine indoors, if possible, to make the most of the experience.

#### **Milkshakes**

VANILLA MILKSHAKE
MILK SHAKES
MILKSHAKE