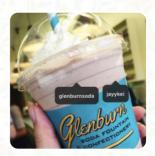

### Glenburn Soda Fountain Confectionery Menu

https://menuweb.menu 4092 Hastings St, Burnaby, BC V5C 2H9, Canada (+1)6045650155 - http://glenburnsoda.com/

On this homepage, you can find the **complete** menu of Glenburn Soda Fountain Confectionery from Burnaby. Currently, there are 27 menus and drinks up for grabs. Nestled in a corner of town, this dessert spot stirs memories of old-fashioned ice cream parlors while capturing contemporary cravings. The varied dessert menu includes customizable sundaes and rich milkshakes that have received enthusiastic praise. However, while the vegan options are a hit, some diners express disappointment in the pricing and temperature of their treats, with outdoor waiting not adding to the charm. Despite mixed experiences, the nostalgic decor and classic offerings invite patrons to reminisce while enjoying indulgent desserts, making it a worthwhile stop for sweet lovers. Dine indoors, if possible, to make the most of the experience.

# Glenburn Soda Fountain Confectionery