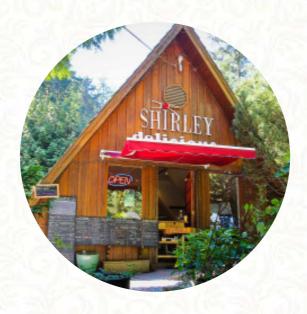

## Shirley Delicious Menu

https://menuweb.menu 2794 Sheringham Point Rd, Sooke, British Columbia V9Z 1G4, Canada, Shirley +17785282888 - http://www.shirleydelicious.ca/

A comprehensive menu of Shirley Delicious from Shirley covering all 32 menus and drinks can be found here on the food list. Shirley Delicious is a hidden gem on Vancouver Island, offering fresh and delicious food in a cozy, friendly atmosphere. Despite some minor issues with service and food preferences, the overall experience is delightful. Visitors rave about the warm welcome from cheerful staff and the mouthwatering baked goods. From sandwiches to muffins, every item is made with care and attention to detail. The charming café provides a perfect setting to enjoy a hot chocolate or a hearty meal, with vegan and gluten-free options available. With affordable prices and top-notch quality, Shirley Delicious is a must-visit spot on the island.

# **Shirley Delicious**

2794 Sheringham Point Rd, Sooke, British Columbia V9Z 1G4, Canada, Shirley Opening Hours: Monday 08:00 -15:00 Wednesday 08:00 -15:00 Thursday 08:00 -15:00 Friday 08:00 -15:00 Saturday 08:00 -15:00 Sunday 08:00 -15:00