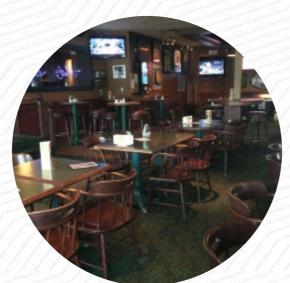

## The Rose and Crown Pub

1203 - 56th Street, Tsawwassen, Delta, British Columbia BC V4L, Canada Opening Hours: Monday 11:00 -12:30 Tuesday 11:00 -12:30 Wednesday 11:00 -12:30 Thursday 11:00 -12:30 Friday 11:00 -01:00 Saturday 11:00 -01:00 Sunday 11:00 -23:00