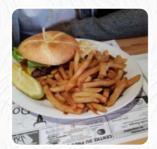

# These Types Of Dishes Are Being Served

DESSERTS
CHICKEN
SOUP

**PASTA** 

**BURGER** 

**FISH** 

PIZZA

**MEAT** 

**TUNA STEAK** 