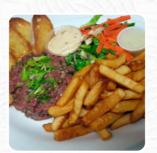

# Le Up'n Down Resto Bar Menu

https://menuweb.menu

3427 Principale St, Tracadie-Sheila, New Brunswick E1X 1C8, Canada +15066003698 - http://www.facebook.com/pages/Le-Upn-Down-Resto-Bar/155854527926628









A **complete** menu of Le Up'n Down Resto Bar from Tracadie-Sheila covering all 35 dishes and drinks can be found here on the food list. Located in Tracadie, this restaurant offers a warm ambiance but falls short in terms of food quality and service. Some diners experienced tough steak and bland dishes, while others found the wait time to be excessive. The decor is well done, but interactions with staff varied from unpleasant to exceptional. Despite average food quality and slow service, the wide menu selection and friendly atmosphere may appeal to some diners. Overall, the restaurant offers an enjoyable dining experience for those looking for a cozy spot in Tracadie.

## Le Up'n Down Resto Bar Menu



#### **Entrées**

**ONION RINGS** 

#### **Fish Dishes**

**FISH & CHIPS** 

#### **