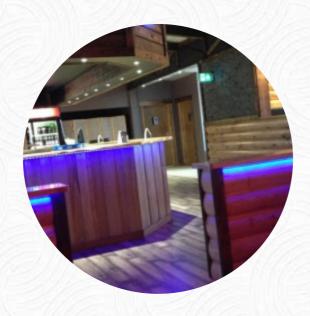

# Le Up'n Down Resto Bar Menu

https://menuweb.menu

3427 Principale St, Tracadie-Sheila, New Brunswick E1X 1C8, Canada +15066003698 - http://www.facebook.com/pages/Le-Upn-Down-Resto-Bar/155854527926628

A **complete** menu of Le Up'n Down Resto Bar from Tracadie-Sheila covering all 35 dishes and drinks can be found here on the food list. Located in Tracadie, this restaurant offers a warm ambiance but falls short in terms of food quality and service. Some diners experienced tough steak and bland dishes, while others found the wait time to be excessive. The decor is well done, but interactions with staff varied from unpleasant to exceptional. Despite average food quality and slow service, the wide menu selection and friendly atmosphere may appeal to some diners. Overall, the restaurant offers an enjoyable dining experience for those looking for a cozy spot in Tracadie.