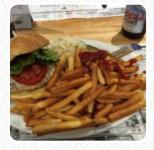

# These Types Of Dishes Are Being Served

DESSERTS
CHICKEN
SOUP

**PASTA** 

**BURGER** 

**FISH** 

PIZZA

**MEAT** 

**TUNA STEAK** 