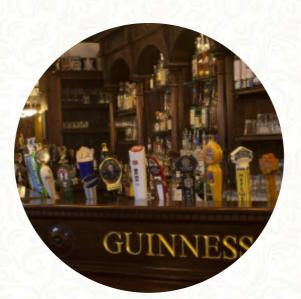

#### **Dubh Linn Gate Irish Pub Menu**

https://menuweb.menu

4320 Sundial PI | Pan Pacific Whistler Mountainside, Whistler, British Columbia VON 1B4, Canada

+16049054047 - http://www.dubhlinngate.com/

On this webpage, you can find the **complete <u>menu</u> of Dubh Linn Gate Irish Pub** from Whistler. Currently, there are **35** dishes and drinks up for grabs. At Dubh Linn Gate Pub, experience the Irish spirit with live music, charming company, and 25 draught taps serving delicious Imperial pints. Indulge in authentic Irish cuisine to satisfy your hunger and lift your spirits. Cheers to a perfect day for a pint of Guinness!.