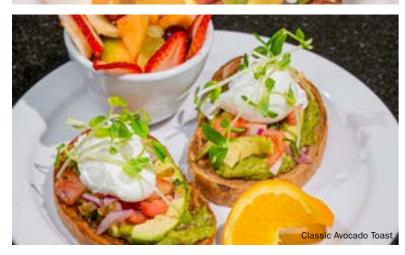

## **AVOCADO TOAST**

Avocado Toast items served on rye toast with two soft poached eggs, avocado slices, guacamole, pea shoot garnish & refreshing fruit cup

Classic Avocado Toast 🍹 with zesty pico de gallo 15.95 (710 Cals)