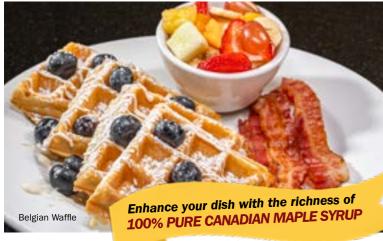

# BELGIAN WAFFLES, PANCAKES & FRENCH TOAST

The following items served with fruit cup, ham or bacon, choice of one topping, chantilly cream drizzle, powdered sugar & table syrup.

Belgian Waffle Breakfast 14.95 (1210-1420 Cals)

100% Pure Maple Syrup with breakfast 2.00 (30 Cals)