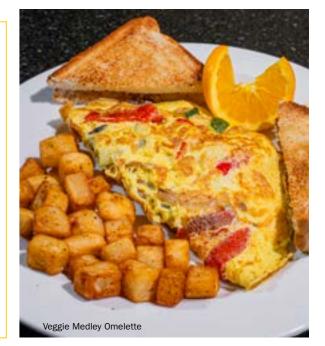

Western smoked ham, cheddar, green pepper & red onion 14.95 (730 Cals)

**Veggie Medley** "zucchini, mushroom, roasted red pepper & onion 14.95 (570 Cals)

**Spinach Feta 7** spinach & feta cheese 14.95 (650 Cals)