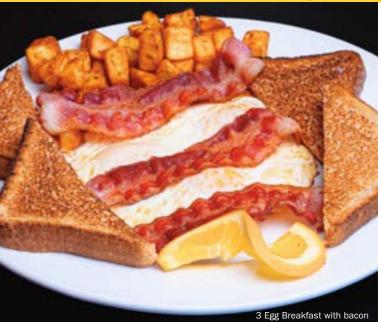

- 3 Egg Breakfast three fresh eggs, breakfast potatoes & whole wheat toast with choice of bacon or ham 13.95 (1200-1260 Cals)
- 3 Egg ♥ (no meat) with breakfast potatoes & toast 10.95 (600 Cals)
- 2 Egg Breakfast two fresh eggs, breakfast potatoes & whole wheat toast with choice of bacon or ham 10.95 (1120-1160 Cals)
- **2 Egg** (no meat) with breakfast potatoes & toast 8.95 (510 Cals)