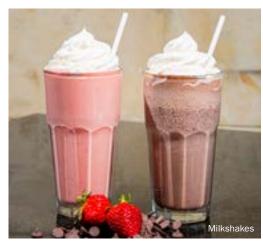

### MILKSHAKES

Traditional Milkshakes made with milk and creamy smooth ice cream 9.95

| Chocolate | (820 Cals) | Strawberry | (850 Cals) |
|-----------|------------|------------|------------|
| Vanilla   | (850 Cals) | Caramel    | (780 Cals) |