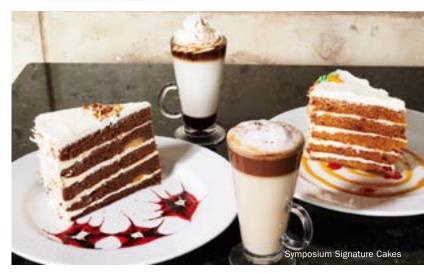

# **CAKE SLICES & DESSERT BARS**

Sky High Cakes 13.95 Regular Cakes 11.95 Dessert Bars 6.95

Visit the Showcase for today's selection of cakes & dessert bars or ask your server for recommendations.

Dessert à la mode Add a scoop of creamy vanilla or chocolate ice cream to your favourite dessert +2.95 (160 Cals)

WHOLE CAKES available for take out. Ask your server for details.

East Meets West™ Waffle

SYMPOSIUN